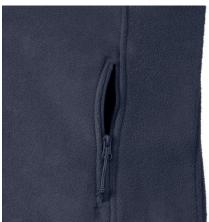

## **Specification**

RUSSELL women's polar that gives protection against wind and cold.Our modern materials are more compact than traditional polars.Cadet collar, zippered side pockets, panels on the sides that give a modern look. wash at 40 degrees dark weight XL