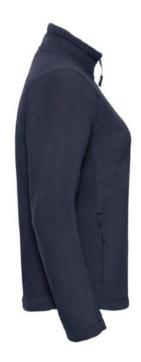

## **Specification**

RUSSELL women's polar that gives protection against wind and cold.Our modern materials are more compact than traditional polars.Cadet collar, zippered side pockets, panels on the sides that give a modern look. wash at 40 degrees dark weight XL