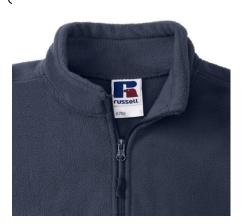

## **Specification**

RUSSELL women's polar that gives protection against wind and cold.Our modern materials are more compact than traditional polars.Cadet collar, zippered side pockets, panels on the sides that give a modern look. wash at 40 degrees dark weight XL