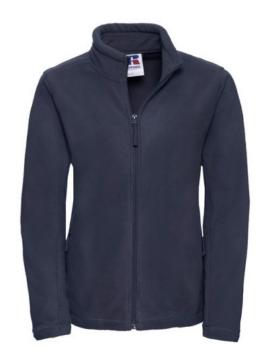

## **Specification**

RUSSELL women's polar that gives protection against wind and cold.Our modern materials are more compact than traditional polars.Cadet collar, zippered side pockets, panels on the sides that give a modern look. wash at 40 degrees dark weight XL